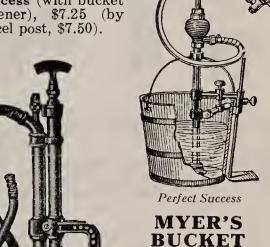

hat it can be easily carried around. \$17.50 (by parcel post, \$18.00).

## RUBBER FUNNEL **STRAINER**



For quickly straining and pouring liquids into any compressed air sprayer tank; 4-inch diameter, noncollapsible, removable brass, nickeled strainer. Price, 25c. each.



## No. 50 WHEELBARROW **SPRAYER**

Adapted for spraying vegetable crops, flowers, orchards, etc., also for spraying disinfectants. Steel frame; galvanized tank; all brass pump; all working parts brass; 8 feet of hose. Price, \$14.00.

### **BUCKET SPRAY PUMPS**

These are made entirely of brass except the foot rest, bucket fastener and hand grip. The prices below do not include bucket, but include nozzle and 31/2

feet of 3/8-inch hose.
No. 689. Perfect
Success (with bucket fastener), \$7.25 (by parcel post, \$7.50).



PUMP This is a double brass chamber arrangement and fills the want of those desiring a medi-

Myer's Pump

um priced sprayer. Price, \$3.50, including hose and nozzle (by P. P., \$3.75).

HAND **SPRAYERS** Michell's (Compressed Air). See cut

Tin, each, 85c. (by P. P., \$1.00).
Brass, each, \$1.65 (by P. P., \$1.80).
Cyclone Sprayer. Similar to the above but with no automatic air reservoir. No. 112, tin, 45c. (by P. P., 55c.).

## MICHELL'S SPRAYING AND INSECTICIDE APPARATUS

Parcel Post charges where named are for shipment to the first and second zones; for other zones, please add additional postage.



No. 26D. Sprayer

## COMPRESSED AIR SPRAYER

No. 26D. Sprays on both the up and down stroke of the plunger; brass pump, copper bronze tank. Capacity, 1 qt., \$1.65.



## STOTTS SPRAY NO